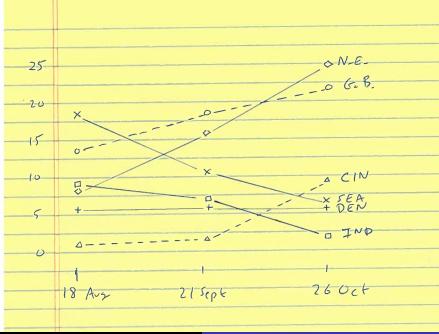

David Aldous

Lecture 27

[from Lecture 1]

Just for fun, here are probabilities (as perceived by gamblers) for next Superbowl winner.

No simple math theory for the actual numbers here (can build complex statistical models based on players statistics for past performance) but there is math theory for how these probabilities will fluctuate as the season progresses:

there will be (on average) 5 teams whose perceived probability will sometime exceed 20%.

I'll explain this in the "martingales" section of the course.

3

there will be (on average) 5 teams whose perceived probability will sometime exceed 20%.

Initially each team's probability was less than 20% . So consider the strategy:

Place a 20 unit bet (fair odds) on each team, at the moment (if ever) its probability reaches 20%.

[continue on board]

(Here we assume probabilities change as a continuous function, not quite realistic).